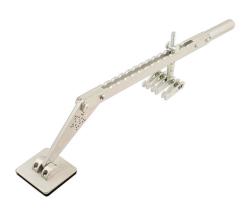

## Lift & Pull Dent Kit

Lever pulling bar with six claw hook, for use with squiggly wire or glue pads, for dent removal and panel repair.

## **Additional Information**

- Adjustable lever action.
- · With 6 claw hook.
- Ideal for use with Power-TEC Tec-Spot Welders, Part Nos. 91975 & 92314.
- Suitable for use with Squiggly Wire, please see Power-TEC Part Nos. 91332, 91333 & 91378.
- Can also be used with glue pads, please see Power-TEC Part No. 92356.