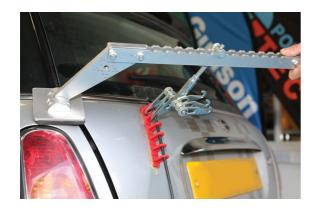

## Lift & Pull Dent Kit

Lever pulling bar with six claw hook, for use with squiggly wire or glue pads, for dent removal and panel repair.

## **Additional Information**

- Adjustable lever action.
- · With 6 claw hook.
- Ideal for use with Power-TEC Tec-Spot Welders, Part Nos. 91975 & 92314.
- Suitable for use with Squiggly Wire, please see Power-TEC Part Nos. 91332, 91333 & 91378.
- Can also be used with glue pads, please see Power-TEC Part No. 92356.