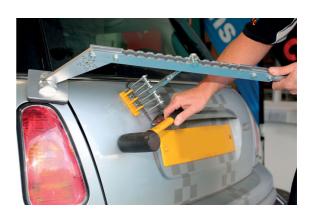

## Lift & Pull Dent Kit

Lever pulling bar with six claw hook, for use with squiggly wire or glue pads, for dent removal and panel repair.

## **Additional Information**

- Adjustable lever action.
- · With 6 claw hook.
- Ideal for use with Power-TEC Tec-Spot Welders, Part Nos. 91975 & 92314.
- Suitable for use with Squiggly Wire, please see Power-TEC Part Nos. 91332, 91333 & 91378.
- Can also be used with glue pads, please see Power-TEC Part No. 92356.