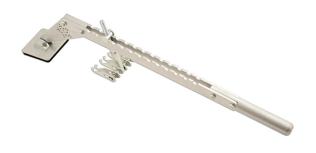

## Lift & Pull Dent Kit

Lever pulling bar with six claw hook, for use with squiggly wire or glue pads, for dent removal and panel repair.

## **Additional Information**

- Adjustable lever action.
- · With 6 claw hook.
- Ideal for use with Power-TEC Tec-Spot Welders, Part Nos. 91975 & 92314.
- Suitable for use with Squiggly Wire, please see Power-TEC Part Nos. 91332, 91333 & 91378.
- Can also be used with glue pads, please see Power-TEC Part No. 92356.