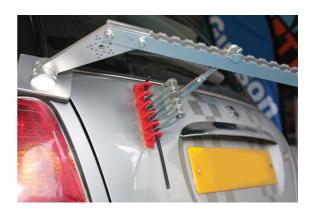

## Lift & Pull Dent Kit

Lever pulling bar with six claw hook, for use with squiggly wire or glue pads, for dent removal and panel repair.

## **Additional Information**

- Adjustable lever action.
- · With 6 claw hook.
- Ideal for use with Power-TEC Tec-Spot Welders, Part Nos. 91975 & 92314.
- Suitable for use with Squiggly Wire, please see Power-TEC Part Nos. 91332, 91333 & 91378.
- Can also be used with glue pads, please see Power-TEC Part No. 92356.