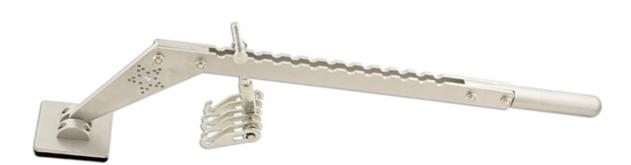

## Lift & Pull Dent Kit

Lever pulling bar with six claw hook, for use with squiggly wire or glue pads, for dent removal and panel repair.

## **Additional Information**

- Adjustable lever action.
- · With 6 claw hook.
- Ideal for use with Power-TEC Tec-Spot Welders, Part Nos. 91975 & 92314.
- Suitable for use with Squiggly Wire, please see Power-TEC Part Nos. 91332, 91333 & 91378.
- Can also be used with glue pads, please see Power-TEC Part No. 92356.