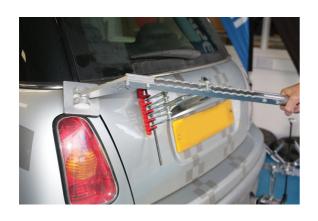

## Lift & Pull Dent Kit

Lever pulling bar with six claw hook, for use with squiggly wire or glue pads, for dent removal and panel repair.

## **Additional Information**

- Adjustable lever action.
- · With 6 claw hook.
- Ideal for use with Power-TEC Tec-Spot Welders, Part Nos. 91975 & 92314.
- Suitable for use with Squiggly Wire, please see Power-TEC Part Nos. 91332, 91333 & 91378.
- Can also be used with glue pads, please see Power-TEC Part No. 92356.