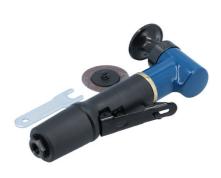

## Mini Air Sander 50mm

Gearless mini air sander with 50mm diameter sanding face and silencer. Suitable for most panel repair jobs, its smaller dimensions mean it is ideal for intricate, more delicate sanding. It features a safety trigger lock to prevent accidental use and has variable speed adjustment, with a maximum operating speed of 25,000rpm, and is easily capable of removing paint and metal from bodywork or any other surface requiring treatment.

## **Additional Information**

- · Accurate and precision sanding for removing small amounts of paint.
- Sanding pad: 50mm diameter.
- Fitted with a noise silencer, max 84DB. Includes safety trigger lock.
- Air inlet, quick connector 1/4" BSP. Operating pressure: 90psi (6.2 bar), air consumption: 2cfm. Free load speed: 25000rpm.
- · Use with Connect sanding pads, please see Part No. 32109.