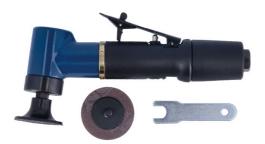

## Mini Air Sander 50mm

Gearless mini air sander with 50mm diameter sanding face and silencer. Suitable for most panel repair jobs, its smaller dimensions mean it is ideal for intricate, more delicate sanding. It features a safety trigger lock to prevent accidental use and has variable speed adjustment, with a maximum operating speed of 25,000rpm, and is easily capable of removing paint and metal from bodywork or any other surface requiring treatment.

## **Additional Information**

- · Accurate and precision sanding for removing small amounts of paint.
- Sanding pad: 50mm diameter.
- Fitted with a noise silencer, max 84DB. Includes safety trigger lock.
- Air inlet, quick connector 1/4" BSP. Operating pressure: 90psi (6.2 bar), air consumption: 2cfm. Free load speed: 25000rpm.
- · Use with Connect sanding pads, please see Part No. 32109.