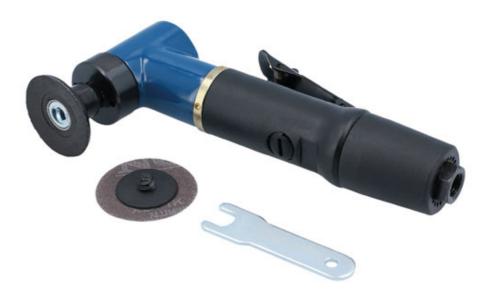

## Mini Air Sander 50mm

Gearless mini air sander with 50mm diameter sanding face and silencer. Suitable for most panel repair jobs, its smaller dimensions mean it is ideal for intricate, more delicate sanding. It features a safety trigger lock to prevent accidental use and has variable speed adjustment, with a maximum operating speed of 25,000rpm, and is easily capable of removing paint and metal from bodywork or any other surface requiring treatment.

## **Additional Information**

- · Accurate and precision sanding for removing small amounts of paint.
- Sanding pad: 50mm diameter.
- Fitted with a noise silencer, max 84DB. Includes safety trigger lock.
- Air inlet, quick connector 1/4" BSP. Operating pressure: 90psi (6.2 bar), air consumption: 2cfm. Free load speed: 25000rpm.
- · Use with Connect sanding pads, please see Part No. 32109.