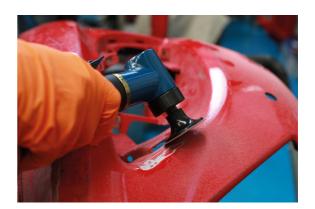

## Mini Air Sander 50mm

Gearless mini air sander with 50mm diameter sanding face and silencer. Suitable for most panel repair jobs, its smaller dimensions mean it is ideal for intricate, more delicate sanding. It features a safety trigger lock to prevent accidental use and has variable speed adjustment, with a maximum operating speed of 25,000rpm, and is easily capable of removing paint and metal from bodywork or any other surface requiring treatment.

## **Additional Information**

- · Accurate and precision sanding for removing small amounts of paint.
- Sanding pad: 50mm diameter.
- Fitted with a noise silencer, max 84DB. Includes safety trigger lock.
- Air inlet, quick connector 1/4" BSP. Operating pressure: 90psi (6.2 bar), air consumption: 2cfm. Free load speed: 25000rpm.
- · Use with Connect sanding pads, please see Part No. 32109.