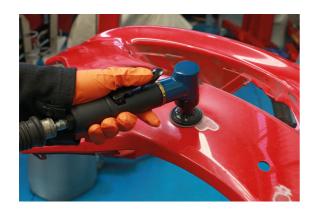

## Mini Air Sander 50mm

Gearless mini air sander with 50mm diameter sanding face and silencer. Suitable for most panel repair jobs, its smaller dimensions mean it is ideal for intricate, more delicate sanding. It features a safety trigger lock to prevent accidental use and has variable speed adjustment, with a maximum operating speed of 25,000rpm, and is easily capable of removing paint and metal from bodywork or any other surface requiring treatment.