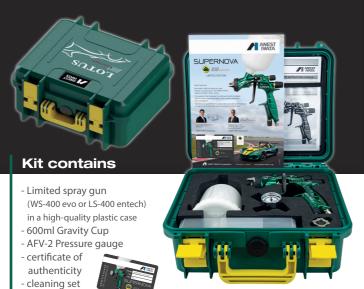

| ORDER INFORMATION                          |           |           |          |          |
|--------------------------------------------|-----------|-----------|----------|----------|
| LOTUS 3-Eleven Edition<br>WS-400 evo clear | Compliant | CLEARCOAT | ø 1,3HD  | ø 1,4HD  |
|                                            |           |           | 13000464 | 13000474 |
| LOTUS 3-Eleven Edition<br>WS-400 evo base  | Compliant | BASECOAT  | ø 1,30BS | (4)      |
|                                            |           |           | 13000484 |          |
| LOTUS 3-Eleven Edition<br>LS-400 entech    | HVLP      | BASECOAT  | ø 1,3ETS | ø 1,4ETS |
|                                            |           |           | 13000524 | 13000534 |

Other nozzle sizes on request.

Delivery will be made upon receipt of order while stocks last.

Delivered by:

- 3M Adapter

No. 0001/3000

SUPERNOVA

with the development of a strictly limited

special spray gun edition.