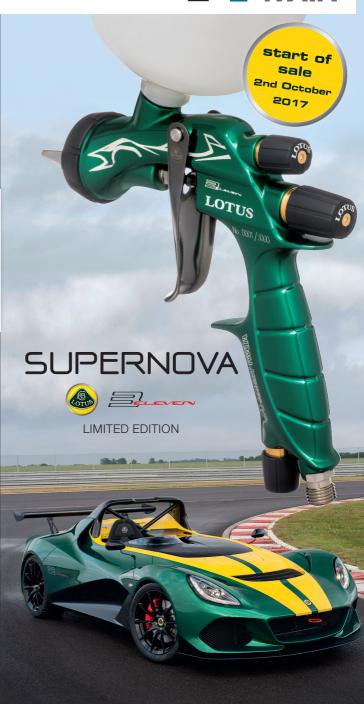

Other nozzle sizes on request.

Delivery will be made upon receipt of order while stocks last.

Delivered by:

- 3M Adapter

No. 0001/3000

SUPERNOVA

with the development of a strictly limited

special spray gun edition.

LIMITED EDITION

Selected were the well-known spray guns of Supernova Series with Pre atomization technology (Split nozzle) WS-400 evo (Compliant) and LS-400 entech (HVLP).

Benefits of Pre atomization technology (Split nozzle)